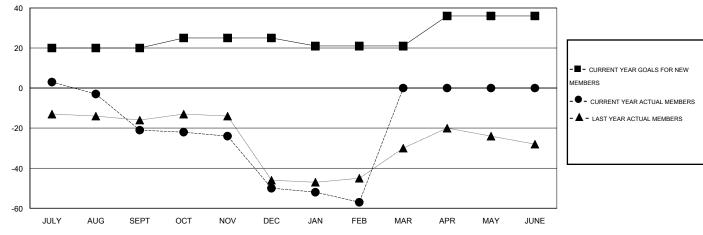

## LOCATION ILLINOIS

GMT CA 1

|               |                  | Clubs               |                            |                             | Members               |                    |                            |                              |                             |  |
|---------------|------------------|---------------------|----------------------------|-----------------------------|-----------------------|--------------------|----------------------------|------------------------------|-----------------------------|--|
|               | RESUI            | LTS FOR 2013-2014   |                            |                             | RESULTS FOR 2013-2014 |                    |                            |                              |                             |  |
| QUARTER       | NEW CLUB<br>GOAL | ACTUAL NEW<br>CLUBS | ACTUAL<br>DROPPED<br>CLUBS | ACTUAL NET<br>GAIN/<br>LOSS | QUARTER               | NEW MEMBER<br>GOAL | ACTUAL TOTAL MEMBERS ADDED | ACTUAL<br>DROPPED<br>MEMBERS | ACTUAL NET<br>GAIN/<br>LOSS |  |
| JULY/AUG/SEPT | 0                | 0                   | 1                          | -1                          | JULY/AUG/SEPT         | 20                 | 19                         | 40                           | -21                         |  |
| OCT/NOV/DEC   | 0                | 0                   | 1                          | -1                          | OCT/NOV/DEC           | 5                  | 13                         | 42                           | -29                         |  |
| JAN/FEB/MAR   | 0                | 0                   | 0                          | 0                           | JAN/FEB/MAR           | -4                 | 4                          | 11                           | -7                          |  |
| APR/MAY/JUNE  | 1                | 0                   | 0                          | 0                           | APR/MAY/JUNE          | 15                 | 0                          | 0                            | 0                           |  |